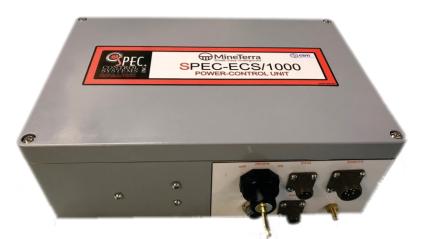

# SPEC-ECS/1000 DATA SHEET

### SPEC-ECS/1000 ENCLOSURE

- Diecast aluminum, IP68, Thick wall, Water-tight
- NEMA Rating 4, 4X, 6, 6P, 12 & 13
- Utilizes Amphenol and Milnec military / aerospace connectors
- Internal 24VDC, UPS Battery